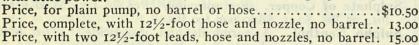

$7.50

Outfit A—Pump, with 12½ feet hose,
fitted with either a Bordeaux or Vermorel nozzle and pole connection for reaching

into trees, without barrel. \$10.00.

Outfit B—Pump, with two 12½-foot sections of hose, two Bordeaux or Vermorel nozzles, pole connection, no barrel. \$12.50

Barrels, with trunnions ready to mount

on truck, with cut head. \$3.25.

Barrel and Pump Outfit A, complete, with Trucks, as follows:

1½ inch Tire Truck . . . . . . . \$19.25 2½ inch Tire Truck . . . . . . . 20 00 3½ inch Truck, complete . . . . 20.75

#### **DEMING'S** CENTURY BARREL SPRAY PUMP

A very powerful pump for the orchard. The working parts are entirely of brass; has large air chamber; also a perfect agitator and a long fulcrum link, which enables the operator to work the pump with little power.





Deming's Barrel Spray Pump

#### SPECIAL SPRAY PUMP HOSE (Half Inch) 12½ feet, with couplings and nozzle . . \$2.75 25 feet, with couplings and nozzle 7-foot sections for bucket pumps, 3/8 in., with couplings but no with couplings but no nozzle . . . . 1.25 THE AUTO SPRAY

The Auto Spray is now used by all the large fruit growers for spraying. It operates with compressed air; safe and efficient; liquid capacity, 4 gallons; pressure capacity, 40 pounds.

**AUTO POP ATTACHMENT** which controls the flow instantly by a pressure of the hand. When purchased with the machine (omitting other nozzle), \$1.00 extra; when pur-

chased separately, \$1.35.

EXTENSION PIPES FOR AUTO SPRAY,
2 feet long. Brass, 45c.; galvanized, 3oc. We can furnish all extra parts for the Auto Spray.



Auto Spray

Th